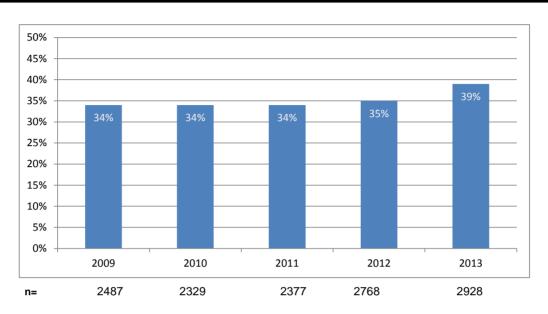

| 38.7% | 61.3% | 100%  |
|        |      |          |         |         |       |      |      |      |       |       |       | ]     |       |      |      |       |       |       |

<sup>\*</sup> Academic appointees are located both at the UCLA campus and at off-campus medical facilities which include Cedar Sinai Medical Center, East/ West Parkside, Edelman Hospital, Harbor Hospital UCLA, Kaiser, Kern County Medical Center, Lancast/Palm1, Martin Luther King/Drew Medical Center, Malibu, Orthopedic Hospital, Olive View Medical Center, SAMO 15th, SAMO 16th, SAMO 16th-2, SAMO 16th-3, SAMO Blvd-2, Santa Monica Medical Center, Torrance, Ventura Medical Center, Veterans Administration Hospital-Brentwood, Sepulveda, Wadsworth, and Westwood.

# **Clinical Department** Trends

# **Percent Women**



# **Percent Minorities**



# **FACULTY - ON CAMPUS**

|                          | Afric<br>Ameri                                       |                                           | As                                 | ian                           | Hisn                     | anic                     | Nat<br>Ame               |                               | Mino<br>Anal                                 |                               | Wh                           | ite                                        | Unkr                     | nown_                    | Gen<br>Anal                               |                                                 | Grand<br>Tota                              |
|--------------------------|------------------------------------------------------|--