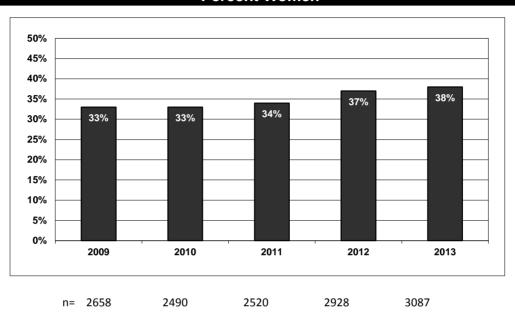

% | 62.1% | 100%        |
|           |        |        |         |       |      |      |      |       |       |       |       |       |      |      |       |       |             |

<sup>\*</sup> Academic appointees are located both at the UCLA campus and at off-campus medical facilities which include Cedar Sinai Medical Center, East/ West Parkside, Edelman Hospital, Harbor Hospital UCLA, Kaiser, Kern County Medical Center, Lancast/Palm1, Martin Luther King/Drew Medical Center, Malibu, Orthopedic Hospital, Olive View Medical Center, SAMO 15th, SAMO 16th-2, SAMO 16th-3, SAMO Blvd-2, Santa Monica Medical Center, Torrance, Ventura Medical Center, Veterans Administration Hospital-Brentwood, Sepulveda, Wadsworth, and Westwood.

### DAVID GEFFEN SCHOOL OF MEDICINE Trends

### **Percent Women**



### **Percent Minorities**



### **FACULTY - ON CAMPUS**

|        | Afri<br>Ame | rican  |        | ian | Hisp | anic | Nat<br>Ame | rican | Ana | ority<br>lysis |     | nite | Unkr | nown | Ger<br>Anal | ider<br>lysis | Grand To |
|--------|-------------|--------|--------|-----|------|------|------------|-------|-----|----------------|-----|------|------|------|-------------|---------------|----------|
|        | F           | M      | F      | M   | F    | M    | F          | M     | F   | М              | F   | M    | F    | M    | F           | M             |          |
| GULAR  | PROFE       | SSOR   |        |     |      |      |            |       |     |                |     |      |      |      |             |               |          |
| Prof   | 1           | 3      | 9