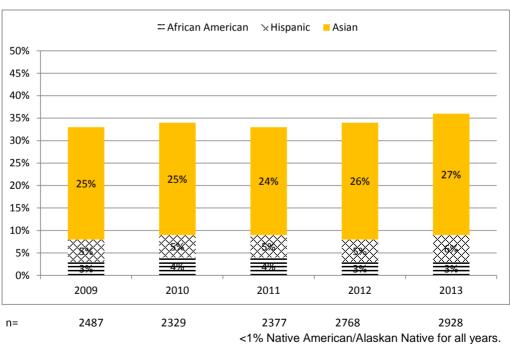

|      |          |         |         |       |      |      |      |       |       |       | ]     |       |      |      |       |       |       |

<sup>\*</sup> Academic appointees are located both at the UCLA campus and at off-campus medical facilities which include Cedar Sinai Medical Center, East/ West Parkside, Edelman Hospital, Harbor Hospital UCLA, Kaiser, Kern County Medical Center, Lancast/Palm1, Martin Luther King/Drew Medical Center, Malibu, Orthopedic Hospital, Olive View Medical Center, SAMO 15th, SAMO 16th, SAMO 16th-2, SAMO 16th-3, SAMO Blvd-2, Santa Monica Medical Center, Torrance, Ventura Medical Center, Veterans Administration Hospital-Brentwood, Sepulveda, Wadsworth, and Westwood.

# **Clinical Department** Trends

# **Percent Women**



# **Percent Minorities**



# **FACULTY - ON CAMPUS**

|                          | Afric<br>Ameri                                       |                                           | As                                 | ian                           | Hisn                     | anic                     | Nat<br>Ame               |                               | Mino<br>Anal                                 |                               | Wh                           | ite                                        | Unkr                     | nown_                    | Gen<br>Anal                               |                                                 | Grand<br>Tota                              |
|--------------------------|------------------------------------------------------|------------------------------