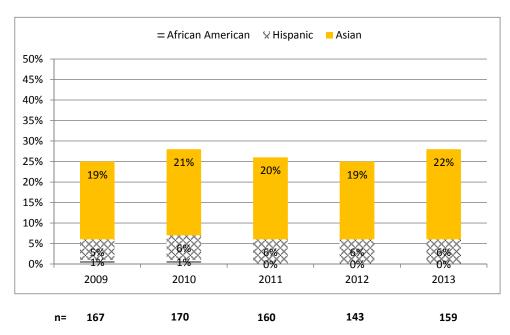

7.5% |                | 15.7% | 53.5%  | 0.6%  | ~      |        | 76.1%       | 100%           |
|          | 0.070       | 3.0 /0       | 0 /0    | . 4.0 /0 | 3.0 /0 | 3.0 /0 | 3.0 /0     | 3.0 /0       | 0 /0 | _0.070         | ] /0  | 30.070 | 3.070 | 1.0 /0 | _0.070 | . 0 70      | 10070          |
|          |             |              |         |          |        |        |            |              |      |                |       |        |       |        |        |             |                |

<sup>\*</sup> Academic appointees are located both at the UCLA campus and at off-campus medical facilities which include Cedar Sinai Medical Center and Veterans Administration Hospital-Wadsworth.

# BASIC SCIENCE DEPARTMENTS Trends

### **Percent Women**



### **Percent Minorities**



<1% Native American/Alaskan Native for all years.

### BASIC SCIENCE DEPARTMENTS (CONTINUED)

### **FACULTY - ON CAMPUS**

|         |       | can<br>rican | As  | ian | Hisp | anic |    | tive<br>rican |     | ority<br>Iysis | WI  | nite | Unkr | nown |     | ider<br>lysis | Grand<br>Total |
|---------|-------|--------------|-----|-----|------|------|----|---------------|-----|----------------|-----|------|------|------|-----|---------------|----------------|
|         | F     | M            | F   | M   | F    | M    | F  | M             | F   | M              | F   | M    | F    | M    | F   | M             |                |
| REGULAR | PROFE | ESSOR        | l   |     |      |      |    |               |     |                |     |      |      |      |     |               |