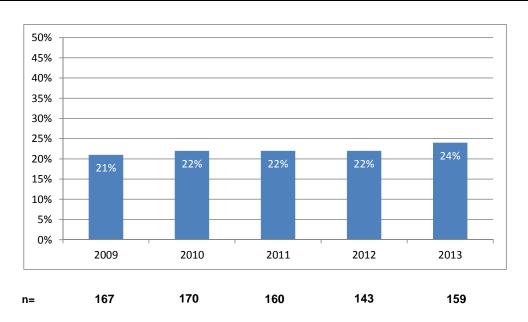

| 0.0%       |              | 7.5% |                | 15.7% | 53.5%  | 0.6%  | ~      |        | 76.1%       | 100%           |
|          | 0.070       | 3.0 /0       | 0 /0    | . 4.0 /0 | 3.0 /0 | 3.0 /0 | 3.0 /0     | 3.0 /0       | 0 /0 | _0.070         | ] /0  | 30.070 | 3.070 | 1.0 /0 | _0.070 | . 0 70      | 10070          |
|          |             |              |         |          |        |        |            |              |      |                |       |        |       |        |        |             |                |

<sup>\*</sup> Academic appointees are located both at the UCLA campus and at off-campus medical facilities which include Cedar Sinai Medical Center and Veterans Administration Hospital-Wadsworth.

# BASIC SCIENCE DEPARTMENTS Trends

### **Percent Women**



### **Percent Minorities**



<1% Native American/Alaskan Native for all years.

### BASIC SCIENCE DEPARTMENTS (CONTINUED)

### **FACULTY - ON CAMPUS**

|         |       | can<br>rican | As  | ian | Hisp | anic |    | tive<br>rican |     | ority<br>Iysis | WI  | nite | Unkr | nown |     | ider<br>lysis | Grand<br>Total |
|---------|-------|--------------|-----|-----|------|------|----|---------------|-----|----------------|-----|------|------|------|-----|---------------|----------------|
|         | F     | M            | F   | M   | F    | M    | F  | M             | F   | M              | F   | M    | F    | M    | F   | M             |                |
| REGULAR | PROFE | ESSOR        | l   |     |      |      |    |               |     |                |     |      |      |      |